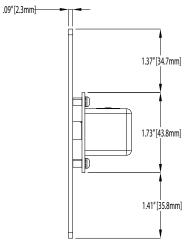

| 540S-2 |                |
|--------|----------------|
| Height | 4.5" (11.43cm) |
| Width  | 4.5" (11.43cm) |
| Depth  | 1.4" (3.56cm)  |

| WARRANTY        |           |
|-----------------|-----------|
| Warranty Period | 36 Months |

### DIMENSIONAL DRAWINGS

Plate