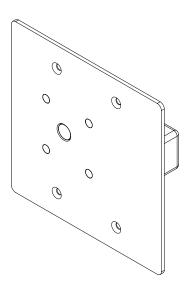

### DIMENSIONAL DRAWINGS

Plate

#### **PACKAGE CONTAINS**

| ITEM      |                                               | QUANTITY |  |
|-----------|-----------------------------------------------|----------|--|
| 540S      |                                               |          |  |
| Α         | 540S - Ambient Noise Sensor                   | 1        |  |
|           |                                               |          |  |
| 540S-     | 2                                             |          |  |
| В         | 540S - Ambient Noise Sensor                   | 1        |  |
| С         | 2 - Gang Brushed Aluminum Mounting Plate      | 1        |  |
|           |                                               |          |  |
| 540S2TANY |                                               |          |  |
| В         | 540S - Ambient Noise Sensor                   | 1        |  |
| С         | All Weather White Gore - Tex Covered Mounting | 1        |  |