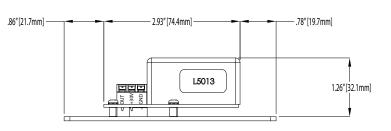

| 540S-2 |                |
|--------|----------------|
| Height | 4.5" (11.43cm) |
| Width  | 4.5" (11.43cm) |
| Depth  | 1.4" (3.56cm)  |

| WARRANTY        |           |
|-----------------|-----------|
| Warranty Period | 36 Months |

### DIMENSIONAL DRAWINGS

Plate