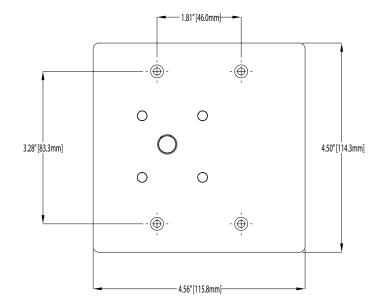

| 540S-2 |                |
|--------|----------------|
| Height | 4.5" (11.43cm) |
| Width  | 4.5" (11.43cm) |
| Depth  | 1.4" (3.56cm)  |

| WARRANTY        |           |
|-----------------|-----------|
| Warranty Period | 36 Months |

### DIMENSIONAL DRAWINGS

Plate