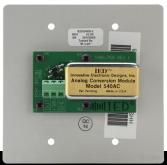

#### **PRODUCT SUMMARY**

The AtlasIED Model 540S Ambient Noise Sensor is designed to monitor ambient sound levels in controlled environments, providing real-time data to various AtlasIED systems for dynamic sound adjustments. Equipped with an omnidirectional condenser microphone, the 540S captures ambient sound levels. Its preamplifier and analog conversion module process the audio signal, converting it into a varying DC waveform. This conversion method ensures immunity to electromagnetic interference, delivering reliable noise measurements even in challenging environments.

The sensor shall include an omnidirectional condenser microphone, a preamplifier, and an analog conversion module. The module shall convert the audio signal into a varying DC waveform to reduce susceptibility to electromagnetic interference.