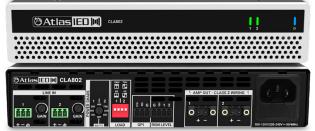

#### **Patented Power Share**

With the patented power share design, configuring each channel's power share level and speaker load is fast and simple. Select the desired power level and load type via the switches located on the rear panel - no complex user interface to learn

#### **Amplifier Load Configuration Switches**

The CLA Amp series provides flexibility in configuring load requirements, allowing independent load selections for each channel. Options include: 2, 4, 8 (ohm), 25V, 70.7V & 100V.

#### **Rear Panel Level Controls**

Detented level controls, remote level control, GPI control for standby low energy mode, priority mute, and balanced inputs.

©2025 Atlas Sound LP. The Atlas "Circle A", Soundolier, and Atlas Sound are trademarks of Atlas Sound L.P. IED is a Registered Trademark of Innovative Electronic Designs LLC. All rights reserved. All other Trademarks are property of their respective owners. No endorsement is implied. Due to continual product development, specifications are subject to change without notice. ATS008322 RevB 05/25