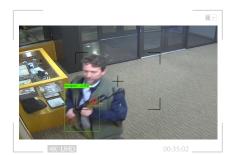

### **ALERT - Weapon Detected**

Detect drawn weapons before shots are fired to avoid a potentially catastrophic situation.