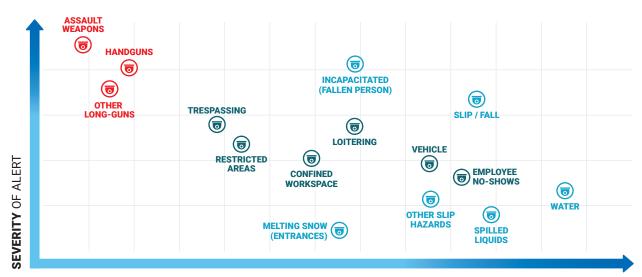

## A Smarter, Proactive Approach

## One simple platform detects multiple risks from the common to catastrophic

IntelliSee adds a complementary layer of security to your surveillance without adding personnel, disruptive renovations or expensive updates.

**PROBABILITY OF ALERT** 

©2024 Atlas Sound LP. The Atlas "Circle A", Soundolier, and Atlas Sound are trademarks of Atlas Sound L.P. IED is a Registered Trademark of Innovative Electronic Designs LLC. All rights reserved. All other Trademarks are property of their respective owners. No endorsement is implied. Due to continual product development, specifications are subject to change without notice. ATS007689 RevA 3/24