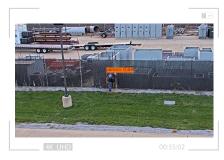

#### **ALERT - Trespass Detected**

Detect trespassers or loitering in specified locations, dates and times.