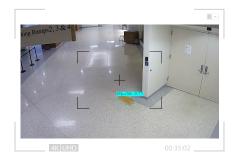

#### **ALERT - Slip Risk Detected**

Mitigate slip and fall risks before an incident.