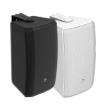

## HIGH-END PERFORMANCE AND UPGRADED AESTHETIC

AS SERIES AS-4T

AS SERIES
AS-5T

AS-6T

AS-8T

AS SERIES AS-10T

AS-10ST

The AS series of surface mount loudspeakers are designed to meet a broad range of demanding commercial applications. Whether the installation is a small café or a modern art museum, the AS series is up to the task. The wide range of sizes, colors, and mounting options allow freedom in design while providing aesthetic continuity within a project. Attention to every detail has produced a product line that not only looks the part but offers the performance to match. The line consists of 5 full range models (4", 5.25", 6.5", 8", and 10") and a single 10" subwoofer.