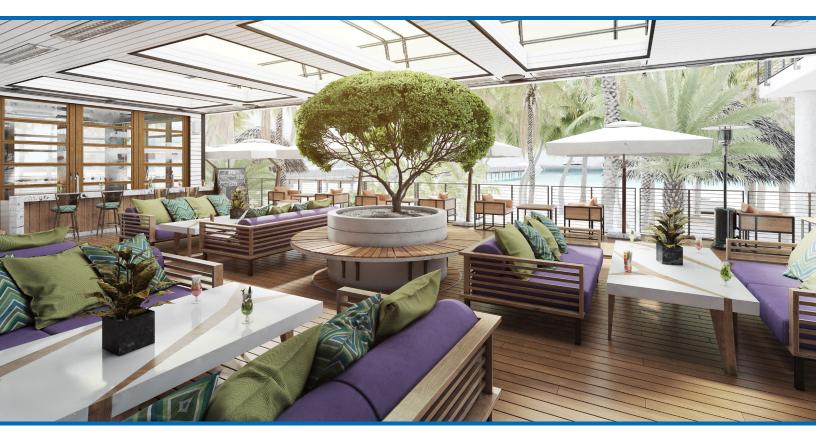

## HIGH-END PERFORMANCE AND UPGRADED AESTHETIC

AS SERIES AS-4T

AS SERIES
AS-5T

AS-6T

AS-8T

AS SERIES AS-10T

AS-10ST

The AS series of surface mount loudspeakers are designed to meet a broad range of demanding commercial applications. Whether the installation is a small café or a modern art museum, the AS series is up to the task. The wide range of sizes, colors, and mounting options allow freedom in design while providing aesthetic continuity within a project. Attention to every detail has produced a product line that not only looks the part but offers the performance to match. The line consists of 5 full range models (4", 5.25", 6.5", 8", and 10") and a single 10" subwoofer.