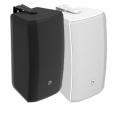

## HIGH-END PERFORMANCE AND UPGRADED AESTHETIC

AS SERIES AS-4T

AS SERIES
AS-5T

AS-6T

AS-8T

AS SERIES AS-10T

AS-10ST

The AS series of surface mount loudspeakers are designed to meet a broad range of demanding commercial applications. Whether the installation is a small café or a modern art museum, the AS series is up to the task. The wide range of sizes, colors, and mounting options allow freedom in design while providing aesthetic continuity within a project. Attention to every detail has produced a product line that not only looks the part but offers the performance to match. The line consists of 5 full range models (4", 5.25", 6.5", 8", and 10") and a single 10" subwoofer.