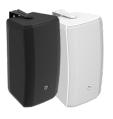

## HIGH-END PERFORMANCE AND UPGRADED AESTHETIC

AS SERIES AS-4T

AS SERIES
AS-5T

AS-6T

AS-8T

AS SERIES AS-10T

AS-10ST

The AS series of surface mount loudspeakers are designed to meet a broad range of demanding commercial applications. Whether the installation is a small café or a modern art museum, the AS series is up to the task. The wide range of sizes, colors, and mounting options allow freedom in design while providing aesthetic continuity within a project. Attention to every detail has produced a product line that not only looks the part but offers the performance to match. The line consists of 5 full range models (4", 5.25", 6.5", 8", and 10") and a single 10" subwoofer.