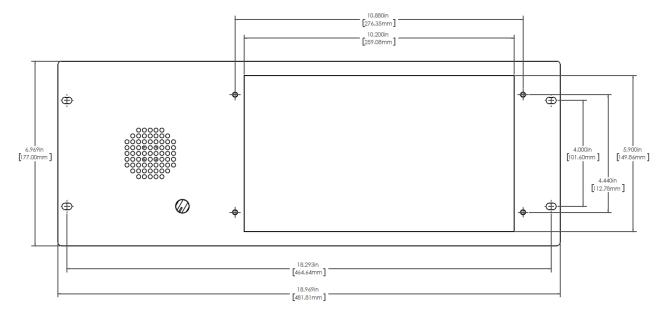

0CS-SRM

Rack Mount Assembly Kit w/ Self-Powered Speaker

CLOBALCOM.IP

Image: Comparison of the comp

Mic Station not included with rack mount assembly. Order separately.

## **General Description**

The 5400CS-SRM is a kit to allow one to mount either a 5450CS, 5616CS or 550CS mic station into a 19" rack and attach a self-powered speaker to the line output one of these mic station models. The kit fits into a standard 19" rack, occupying 4 rack units (RUs) or 7" of space.

The kit incorporates a 2.5" speaker driven by an 8 Watt amplifier. There is a volume control knob on the front. The 8 W amplifier is powered from a separate plug-in power supply from the mic station. A short cable connects the amplifier input to the line output of the supplied mic station.

## **Dimensional Drawings**



## 🖉 Atlas IED 🔟