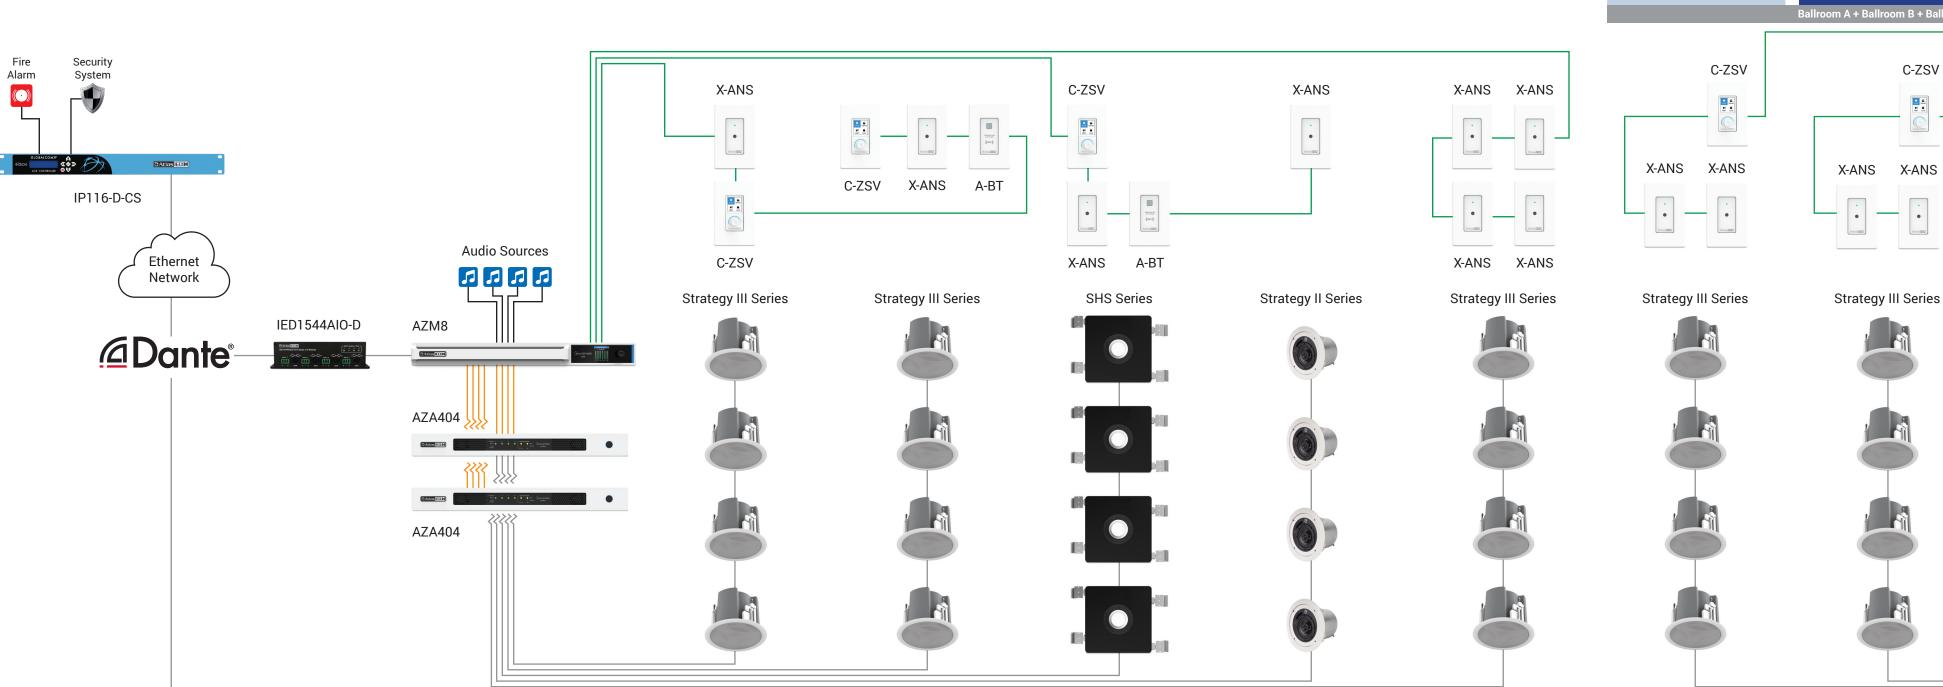

System Example - Casino

## **Room Combine** Bar **Gaming Floor** Ballroom A Hallway/Bathrooms Restaurant

Ballroom B **Ballroom C** Ballroom A + Ballroom B Ballroom B + Ballroom C Ballroom A + Ballroom B + Ballroom C C-ZSV C-ZSV **Audio Sources** AZM8 X-ANS X-ANS IED1544AIO-D AZA404 Strategy III Series Strategy III Series