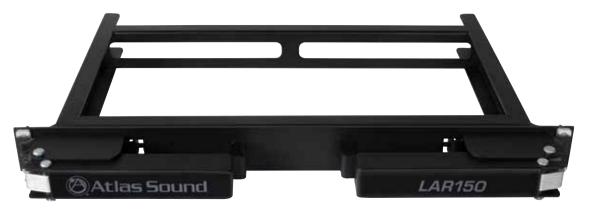

## **General Description**

The Load-A-Rack 150 (LAR150) is a patent pending installation tool developed by the Atlas Sound engineering team and designed to facilitate the loading and unloading of electronic components and accessories into EIA Standard equipment racks. The LAR150 works with any full rack width equipment and easily latches to the front rails of the rack being loaded, providing perfect horizontal and screw hole alignment. The LAR150 can support gear weighing up to 150 pounds, including multiple amplifiers stacked on top of each other. The LAR150 is another example of the innovative thinking at Atlas Sound.