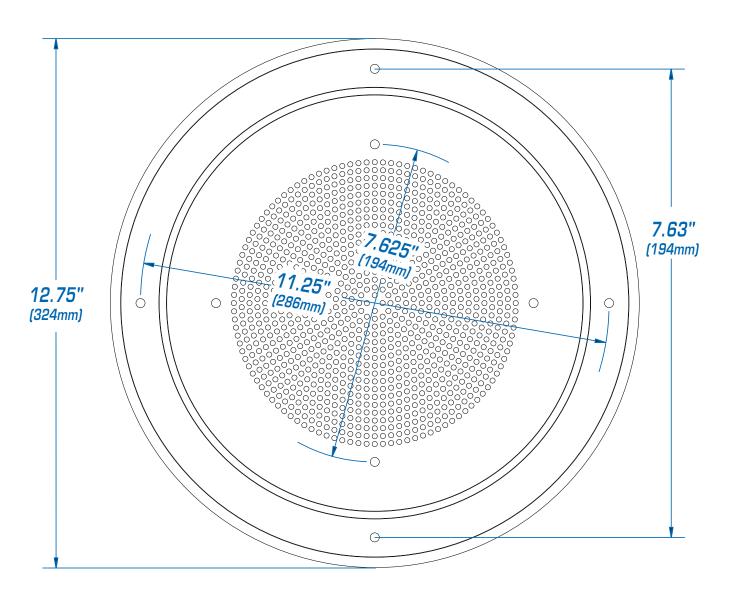

## **Specifications**

Diameter12¾" (324mm)Projects%" (10mm)Loudspeaker Mounting Hole7%" (194mm)Baffle Mounting Hole Pattern11¼" (286mm)Weight.4 lbs (.2kg)

\*EQ81 tile bridge works only with 96-8 Series enclosures