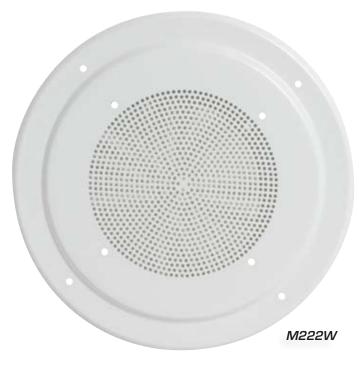

# **M222W**

## General Description

M222W contains a contoured trim ring available in a standard screw-mount version. Model mounts standard 8" (203mm) loudspeakers and are of one-piece .030 aluminum construction. Finish is textured white.