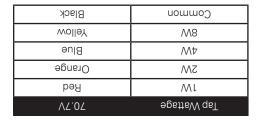

#### **Specifications**

Frequency Response 55Hz - 15kHz 96dB (1W / 1m) Sensitivity

| Tap Wattage | 70.7V  |
|-------------|--------|
| 1W          | Red    |
| 2W          | Orange |
| 4VV         | Blue   |
| 8W          | Yellow |
| Common      | Black  |