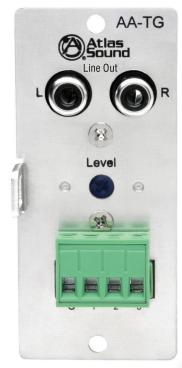

## **Applications**

The AA-TG is an accessory input module for the AA120M. When inserted into the AA120M it can be used to generate three different tones or chimes. It is activated via an external contact closure. The AA-TG also has a line out, making it easy to feed signal to another amplifier.

## **Technical Specifications**

Tone or Chime: 3 Selections Line Out: 3 Note  $\Omega$  Unbalanced

Output Level: 300mV

Level Control: Front Panel Screwdriver Adjust
Terminations: Tone Select = Phoenix terminals,

Line Out = Dual RCA Jacks

Phoenix

Termilal Settings: 1. Eight Note Doorbell Chime

2. Two Tone Chime

3. Two Tone Chime (Ding/Dong) Alternating

4. Common