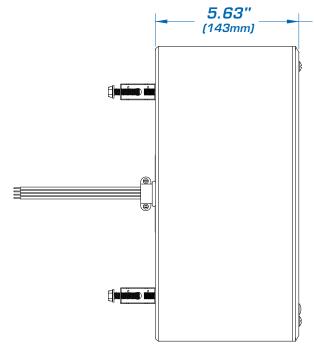

 Length
 11º/16" (294mm)

 Width
 115%" (294mm)

 Height
 55%" (143mm)

Enclosure Volume 712 in<sup>3</sup>

Weight 9.5 lbs (4.31kg.)

## **SMBS** Dimensions