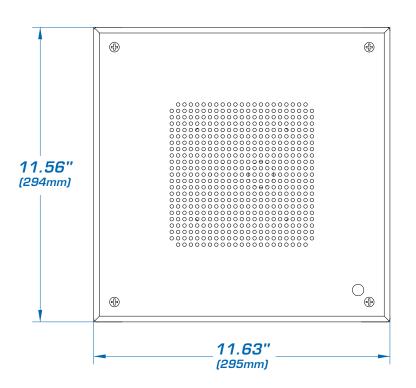

 Length
 11º/16" (294mm)

 Width
 115%" (294mm)

 Height
 55%" (143mm)

Enclosure Volume 712 in<sup>3</sup>

Weight 9.5 lbs (4.31kg.)

## **SMBS** Dimensions