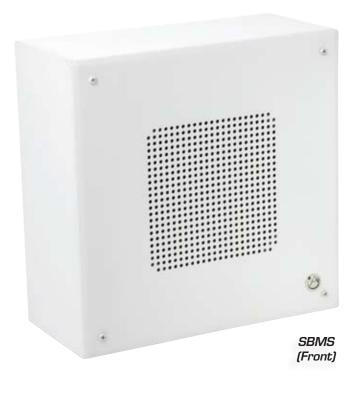

# SBMS

# Square Beam Mount Speaker

#### General Information

The SBMS is ideal for "big box" retail stores whose special design calls for an open beam ceiling. Since the goals are to get customers to pay attention to the announcements of specials and the employees to respond to general paging — intelligibility is a top design goal. The high efficiency of the specially designed 8" speaker included in the SBMS package fills this requirement. Atlas gave the SBMS a square design, which blends in with the overall aesthetic of an open beam ceiling.