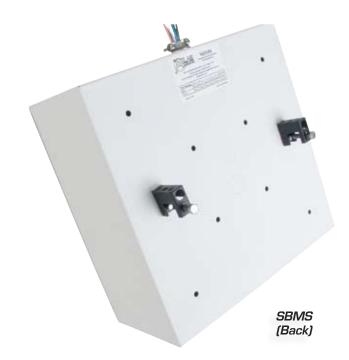

### **Architect and Engineer Specifications**

The loudspeaker, transformer, baffle, and enclosure assembly shall be Atlas Sound's clamp-mounting Model SBMS. The loudspeaker shall be a 25 Watts 8" (203mm) diameter, dual cone type with frequency response of 50Hz – 18kHz (±10dB). Loudspeaker shall include a factory-wired 25V/70.7V transformer with power taps of .25, .5, 1, 2, and 4 Watts. Assembly shall be shipped complete with a square baffle and matching CRS constructed enclosure. Enclosures shall be equipped with two, screw-down adjustable clamps for mounting. Loudspeakers shall have lead wires extending out of the enclosure through a wire-securing cable clamp for expedited connection. Assembly shall be finished in white. Assembly weight shall be 9.5lbs (4.3kg).

The SBMS is infinitely flexible, complying with a variety of conduit requirements. Integral knockouts facilitate ½" and ¾" conduit where required by code while integral "romex" style connector simplifies installation for applications where conduit is not required at all. The SBMS also includes a 25V/70.7V internal transformer and is finished in neutral white epoxy for simplified stocking and ordering.