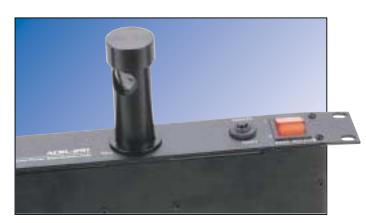

### **ACRL-291 Power Panels**

The ACRL-291 includes eight switched rear panel outlets plus one front panel un-switched outlet. A pull-out light bar is included on both the front and rear panels of the unit to provide illumination to both the front and rear of the rack. A 15 amp re-settable circuit breaker is located on the front panel for easy access. A 6' power cord is factory installed however a removable access panel and instructions are provided in the event the unit is to be hard-wired with conduit for permanent installations. UL Listing Pending.

### **Features**

- Circuit Breaker Protected
- Heavy Duty AC Cord
- Rugged Steel Chassis
- ACRL-291 Includes Front and Rear Pull Out Lights For Illumination Of Rack Mounted Equipment