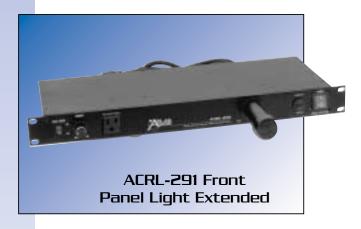

### **ACRL-291 Power Panels**

The ACRL-291 includes eight switched rear panel outlets plus one front panel un-switched outlet. A pull-out light bar is included on both the front and rear panels of the unit to provide illumination to both the front and rear of the rack. A 15 amp re-settable circuit breaker is located on the front panel for easy access. A 6' power cord is factory installed however a removable access panel and instructions are provided in the event the unit is to be hard-wired with conduit for permanent installations. UL Listing Pending.

### **Features**

- Circuit Breaker Protected
- Heavy Duty AC Cord
- Rugged Steel Chassis
- ACRL-291 Includes Front and Rear Pull Out Lights For Illumination Of Rack Mounted Equipment