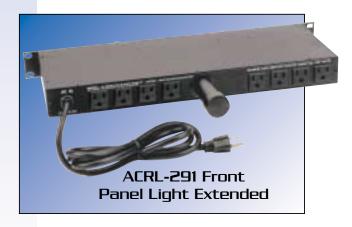

### **ACRL-291 Power Panels**

The ACRL-291 includes eight switched rear panel outlets plus one front panel un-switched outlet. A pull-out light bar is included on both the front and rear panels of the unit to provide illumination to both the front and rear of the rack. A 15 amp re-settable circuit breaker is located on the front panel for easy access. A 6' power cord is factory installed however a removable access panel and instructions are provided in the event the unit is to be hard-wired with conduit for permanent installations. UL Listing Pending.

### **Features**

- Circuit Breaker Protected
- Heavy Duty AC Cord
- Rugged Steel Chassis
- ACRL-291 Includes Front and Rear Pull Out Lights For Illumination Of Rack Mounted Equipment