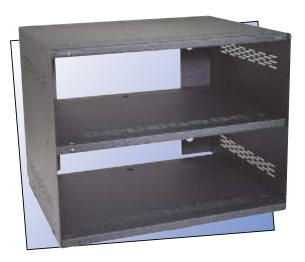

WME150 also available in neutral and white finish.

WME150 Shown assembled with locking door

WME150 Shown assembled without door

WME150
Shown assembled without door and without top panel

| <b>SPECIFICATIONS</b> |                                                |
|-----------------------|------------------------------------------------|
| MODEL                 | WME150                                         |
| DIMENSIONS            | 21"W x 16.5"D x 16.5"H<br>(533 x 419 x 419 mm) |
| SHELVES               | 2                                              |
| WEIGHT CAPACITY       | 150 Lbs                                        |
| WEIGHT                | 35.5 lbs                                       |
|                       |                                                |