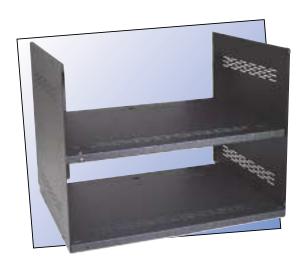

WME150 also available in neutral and white finish.

WME150 Shown assembled with locking door

WME150 Shown assembled without door

WME150
Shown assembled without door and without top panel

| <b>SPECIFICATIONS</b> |                                                |
|-----------------------|------------------------------------------------|
| MODEL                 | WME150                                         |
| DIMENSIONS            | 21"W x 16.5"D x 16.5"H<br>(533 x 419 x 419 mm) |
| SHELVES               | 2                                              |
| WEIGHT CAPACITY       | 150 Lbs                                        |
| WEIGHT                | 35.5 lbs                                       |
|                       |                                                |