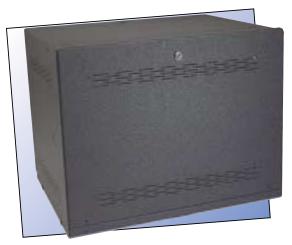

WME150 also available in neutral and white finish.

WME150 Shown assembled with locking door

WME150 Shown assembled without door

WME150
Shown assembled without door and without top panel

| <b>SPECIFICATIONS</b> |                                                |
|-----------------------|------------------------------------------------|
| MODEL                 | WME150                                         |
| DIMENSIONS            | 21"W x 16.5"D x 16.5"H<br>(533 x 419 x 419 mm) |
| SHELVES               | 2                                              |
| WEIGHT CAPACITY       | 150 Lbs                                        |
| WEIGHT                | 35.5 lbs                                       |
|                       |                                                |