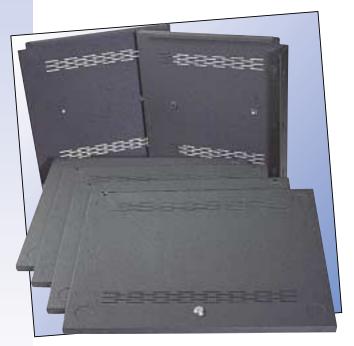

#### **WME150**

WME150 Unassembled system

### Fully Modular Enclosure System

The new, extremely versatile, six-piece Wall-Mount Shelf/Enclosure System shelf is easy to assemble in a variety of configurations. The set can be assembled using common tools.

#### Features

- Ideal for use in utility closets and anywhere space is at a premium
- Six piece set is shipped flat and can be easily assembled with common tools
- Two shelf configuration with the supporting side panels, provides a sturdy shelf for a wide variety of equipment
- Four identical pieces can be used as shelves, locking door or top
- Can be configured as a locking enclosure with two shelves or as an open, two-shelf system