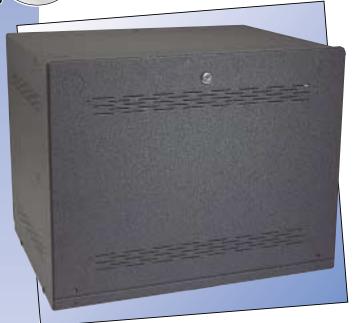

WME150 also available in neutral and white finish.

WME150 Shown assembled with locking door

WME150 Shown assembled without door

WME150
Shown assembled without door and without top panel

| <b>SPECIFICATIONS</b> |                                                |
|-----------------------|------------------------------------------------|
| MODEL                 | WME150                                         |
| DIMENSIONS            | 21"W x 16.5"D x 16.5"H<br>(533 x 419 x 419 mm) |
| SHELVES               | 2                                              |
| WEIGHT CAPACITY       | 150 Lbs                                        |
| WEIGHT                | 35.5 lbs                                       |
|                       |                                                |