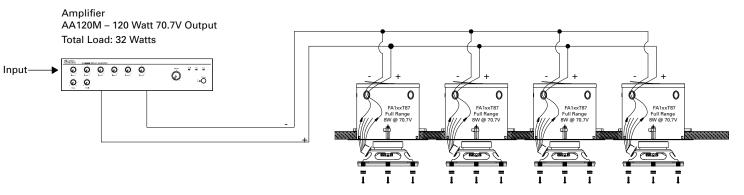

## Typical Parallel Hookup of Full Range 70.7V/100V Speakers

Installation must comply with all Building Codes and NFPA guidelines. Installation must adhere to N.E.C. and NFPA 70/72 wiring directives and comply with all National and Local Building Codes.