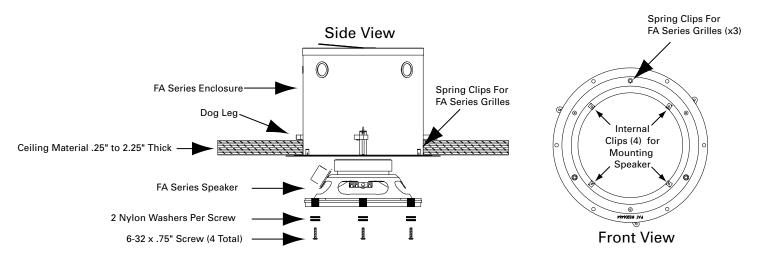

## FA Series Strategy Series<sup>®</sup> Loudspeakers

- FA Series loudspeakers are typically "front mounted" to FA Series enclosures. To avoid damage to the rubber surround on the speaker cone, the provided nylon washer must be placed on the mounting screws.
- Two washers per screw are required.
- The drawing above shows the proper assembly of the screws and nylon washers.